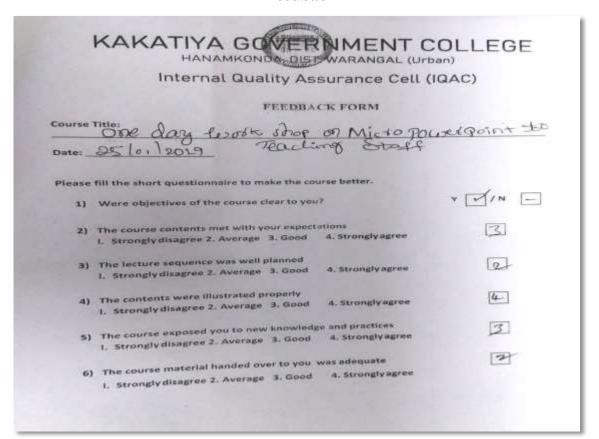

### 2. A WORKSHOP ON DATA ENTRY OPERATION

# From 16.07.2018 to 17.07.2018

| S.No | Dates (from-to) (DD-MM-YYYY)   | Title of the administrative<br>training program organized for<br>non-teaching staff | No. of participants |
|------|--------------------------------|-------------------------------------------------------------------------------------|---------------------|
| 2.   | 16-07-2018<br>to<br>17-07-2018 | A Workshop on Data Entry operation                                                  | 18                  |