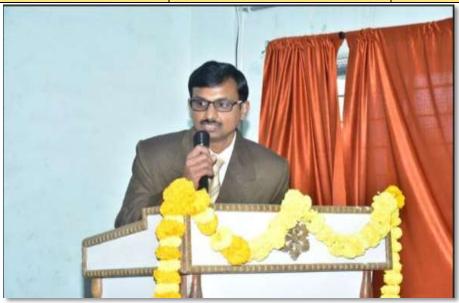

Dr. A. Srinath, Assistant Professor of English, explaining the need and importance of "Academic Writings for Teachers" in the Workshop on 25.06.2018

Training the Staff on Academic Writing

**Objectives:** Developing writing skills by analyzing model texts (written by 'expert' writers)